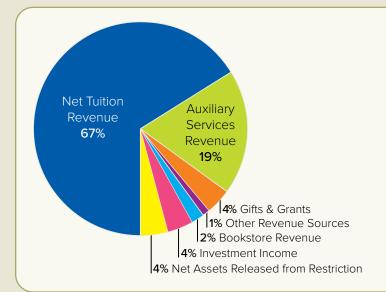

#### **Unrestricted Revenues**

| Net Tuition Revenue                  | \$<br>17,301,581 |
|--------------------------------------|------------------|
| Auxiliary Services Revenue           | 4,771,599        |
| Gifts & Grants*                      | 1,006,600        |
| Other Revenue Sources                | 263,622          |
| Bookstore Revenue                    | 418,062          |
| Investment Income                    | 939,098          |
| Net Assets Released from Restriction | 1,059,783        |

Total Unrestricted Revenues \$ 25,760,345

\*Includes Temporarily Restricted Gifts