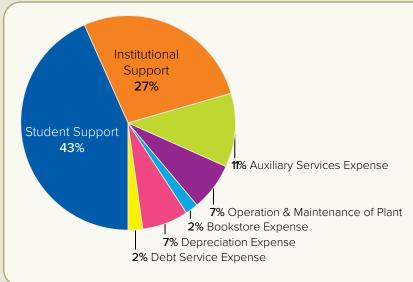

### **Unrestricted Expenses**

| Student Support                  | \$<br>11,522,402 |
|----------------------------------|------------------|
| Institutional Support            | 7,260,406        |
| Auxiliary Services Expense       | 2,979,998        |
| Operation & Maintenance of Plant | 1,910,438        |
| Bookstore Expense                | 410,338          |
| Depreciation Expense             | 1,965,338        |
| Debt Service Expense             | 470,655          |
|                                  |                  |

Total Unrestricted Expenses \$ 26,519,575